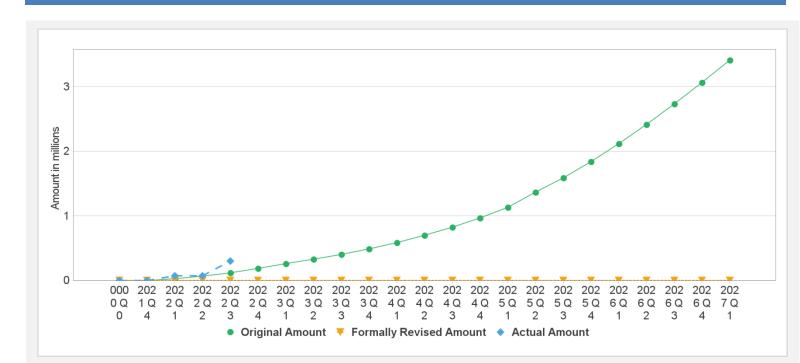

#### Implementation Status and Key Decisions

The World Bank approved the Project on June 14, 2021 and signed the Grant Agreement on June 23, 2021. The Grant Agreement was countersigned by the Recipient on July 1, 2021. As per Grant Agreement covenant, it became effective as of the date of the countersignature. FWC has provided the project team with office facilities and the project is fully operational. Implementation of project activities is progressing in accordance with the schedule. Project design and survey works have commenced with contracts being signed with completion expected by November 1, 2022.