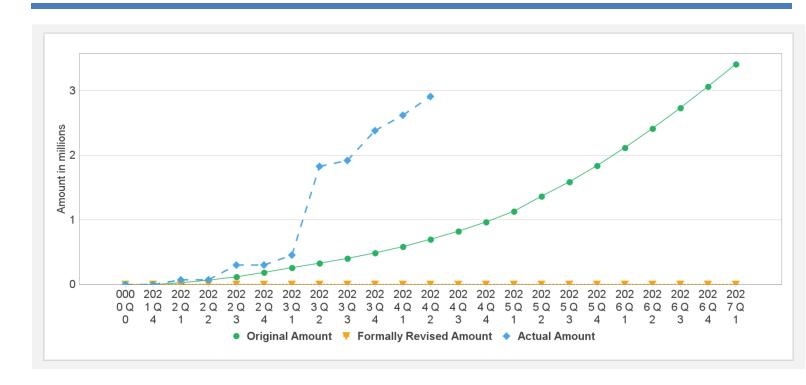

sed       |
|-----------|----------------|-----------|---------------|----------|---------|-----------------|------------|--------------|-------------------|
| P171577   | TF-B6007       | Effective | USD           | 4.34     | 4.34    | 0.00            | 2.91       | 1.44         | 67%               |
| Key Dates | (by loan)      |           |               |          |         |                 |            |              |                   |
| Project   | Loan/Credit/TF | Status    | Approval Date | e Signi  | ng Date | Effectiveness D | Date Orig. | Closing Date | Rev. Closing Date |
| P171577   | TF-B6007       | Effective | 23-Jun-2021   | 01-Ju    | I-2021  | 01-Jul-2021     | 30-Se      | p-2025       | 30-Sep-2025       |

## **Cumulative Disbursements**

12/19/2023 Page 6 of 7



## **Restructuring History**

There has been no restructuring to date.

# Related Project(s)

There are no related projects.

12/19/2023 Page 7 of 7