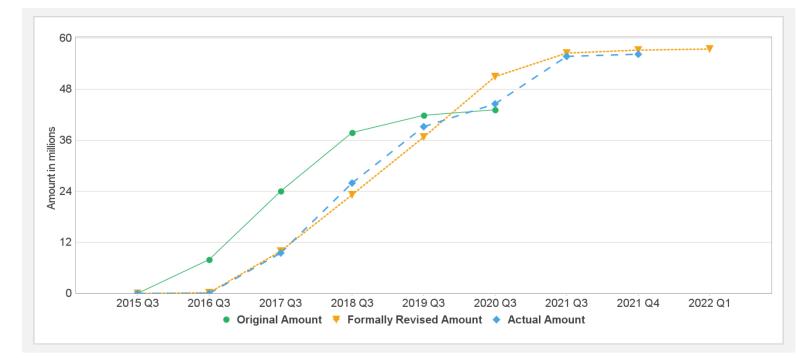

| Project   | Loan/Credit/TF | Status    | Currency      | Original | Revised | Cancelled        | Disbursed   | Undisbursed  | % E          | Disbursed |

| P147760 | IBRD-84740 | Effective | 27-Mar-2015 | 02-Apr-2015 | 30-Jul-2015 | 31-Aug-2020 | 31-Aug-2021 |
|---------|------------|-----------|-------------|-------------|-------------|-------------|-------------|
| P147760 | IBRD-88210 | Effective | 12-Mar-2018 | 11-Apr-2018 | 09-Aug-2018 | 31-Aug-2021 | 31-Aug-2021 |
| P152636 | TF-A1173   | Effective | 02-Apr-2015 | 02-Apr-2015 | 30-Jul-2015 | 31-Aug-2020 | 31-Aug-2021 |

## **Cumulative Disbursements**



# **Restructuring History**

Level 2 Approved on 17-Sep-2018 ,Level Approved on 09-Apr-2019 ,Level 2 Approved on 17-Jul-2019

# Related Project(s)





P147760-Forestry Development Project ,P152636-Forestry Development Project ,P165121-Belarus Forestry Development Project - Additional Financing